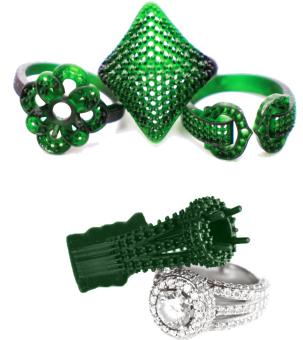

## **Tiger3D Printer Resin: Emerald**

Tiger3D Emerald is a castable photopolymer resin designed for precious metal applications. Its unique formulation allows clean burn-out and no ash content.

## Applications:

Primarily used for direct investment and lost wax casting processes.